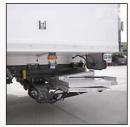

### **Optional**

- LED interior fitting roof lights integrated at roof wth movement sensor.
- Roll Up rear door.
- · Trunking for second evaporator.
- Pull down step protection (inox or galvanised).
- · Cargo rail (inox or galvanised).
- · Fixed or movable division.
- · Side door (single or double).
- · Aluminium finishing floor.
- Waterdrain with valve.
- Elongation of rear frame for fork lifts entrance.
- · Aluminium or steel chassis subframe.
- Aluminium or inox protection strips for rear doors.
- · Integrated hinges at rear frame.
- 1 or 3 flaps rear door.
- · Ventilation windows.
- · Tail lift bottom runner on the rear frame.

#### **Accessories**

- PVC curtains.
- · Tail lifts.
- Refrigeration equipment.
- · Tool boxes.
- · Plastic extinguisher boxes.
- Pull down rear step.
- Aluminium anti cycling profiles.
- Thermo plastic mudguards and flaps.
- Spoilers.
- · Thermographs.