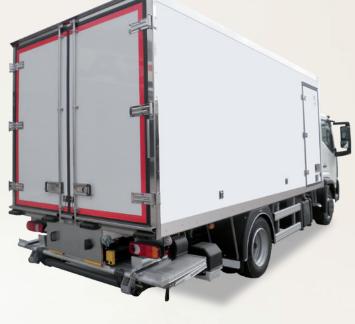

## ROAD ISOTHERM / REFRIGERATED

LIGHT RANGE - Up to 15.000 kgs. MAM

# PANELS Description Lateral Roof Frontal Rear 73 mm Floor Thickness 85 mm 85 mm 110 mm

- Up to 15.000 kg MAM.
- Perfect for medium and long distance transport for perishables products.
- Combined assembling system screwed and bicomponent polyurethanic adhesive.
- Aluminium & polyester outer profiles.
- Inner perimeter reinforced with aluminium profiles.
- Inox hinges and door locks container type.
- · Aluminium skirting board.